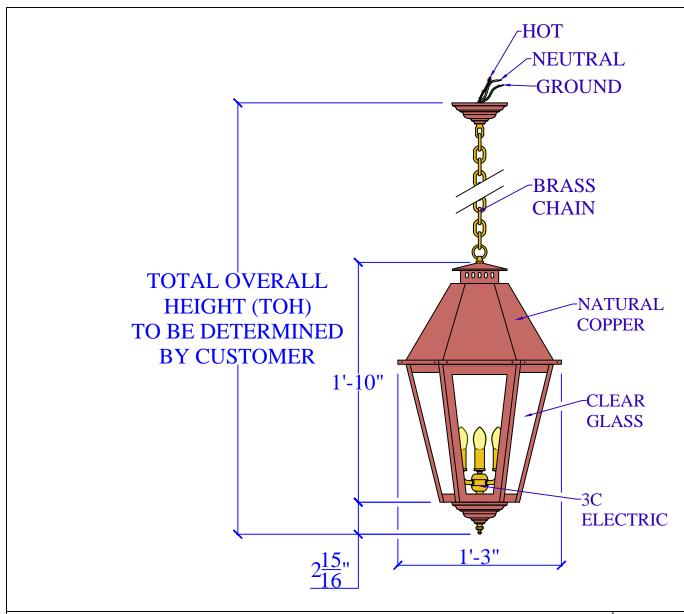

| LIGHT:   | TARA - 202 - 3C - CHAIN | DATE: | APP.BY: | J.D. |
|----------|-------------------------|-------|---------|------|
| BRACKET: | CHAIN - H22" W15"       |       | REV.    |      |